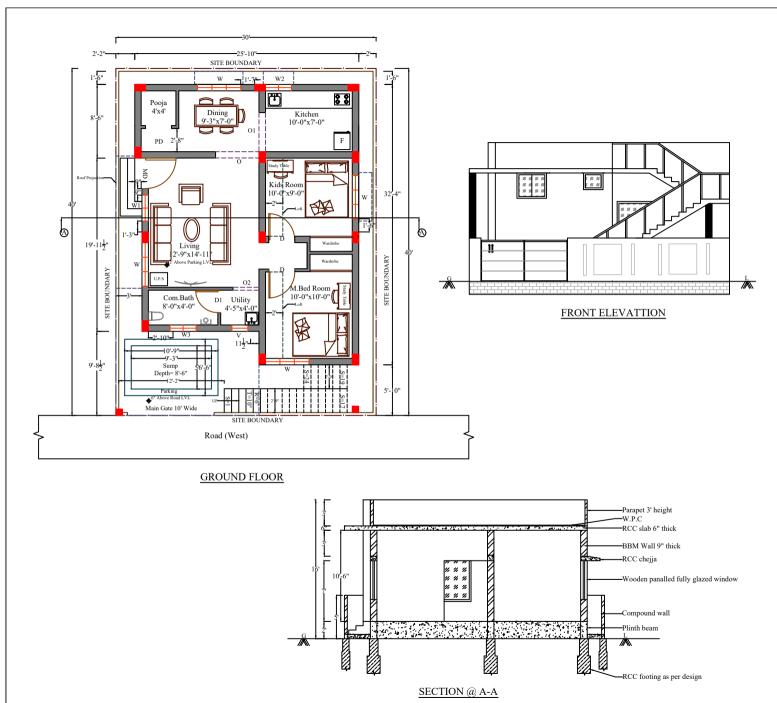

## GENERAL NOTE:

- 1. DO NOT SCALE THE DRAWING
- 2. DRAWING SHOULD BE READ NOT TO MEASURED
- 3. ALL DIMENSION ARE IN FEET AND INCHES
- 4.CONTRACTOR SHOULD VERIFY ALL THE DIMENSIONS OF THE SITE.
- 5.ANY DISCREPANCIES OR CHANGES NOTED IN THE DRAWINGS SHOULD BE BROUGHT TO THE NOTICE OF THE CONCERNED ARCHITECT/ENGINEER.

| DOOR & WINDOW |                |    |
|---------------|----------------|----|
| SCHEDULE      |                |    |
| Type          | Size           | No |
| MD            | 3'-6" x 7'-0"  | 1  |
| D             | 3'-0" x 7'-0"  | 2  |
| D1            | 2'-6" x 6'-6"  | 1  |
| PD            | 3'-0" x 7'-0"  | 1  |
| О             | 5'-0" x 7'-0"  | 1  |
| O1            | 4'-6" x 7'-0"  | 1  |
| W             | 5'-0" x 4'-6"  | 4  |
| W1            | 3'-0" x 4'-6"  | 1  |
| W2            | 3'-0" x 2'-6"  | 1  |
| w3            | 3'-0" x2'-6"   | 1  |
| V             | 1'-10" x 1'-6" | 1  |

ARCHITECTURAL PLAN OF RESIDENTIAL BUILDING

CLIENT: MR. ABC

PROJECT NO. : ES -

DRAWING TITLE:

PROPOSED ARCHITECTURAL PLAN

DRAWING NO. : AP-1.1

SHEEET NO. :

DATE : 1-12-2021